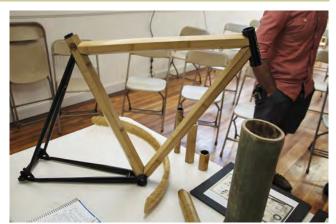

## **President's Message**

June's Guild meeting was very interesting and gratifying. We had two young gentlemen speak about their woodworking passions.

Adam Fowler told us the story about the process of making bicycle frames from bamboo at Hero Bike. Hero Bike was founded as part of a non-profit in 2009 in Greensboro, AL. The process starts with cutting and drying the bamboo. Most of the bamboo is locally grown and harvested. Hero sells complete bikes, kits, and has workshops for you to make your own frame with them. For a look at the bikes and more information about Hero Bike please visit herobike.org.

## June 2014 Program: Adam Fowler - HERObike

Adam Fowler was our guest speaker for the June 2014 meeting. Adam works with HERObike located in Greensboro, Alabama and builds bikes from locally grown bamboo. Adam brought examples of bike frames made with bamboo and described the various processes for constructing a bike frame from bamboo. It is amazing what can be done with ordinary bamboo, glue, carbon fiber, fiber glass and a lot of ingenuity. Adam gave a great program and was an excellent representative for the HERObike organization.