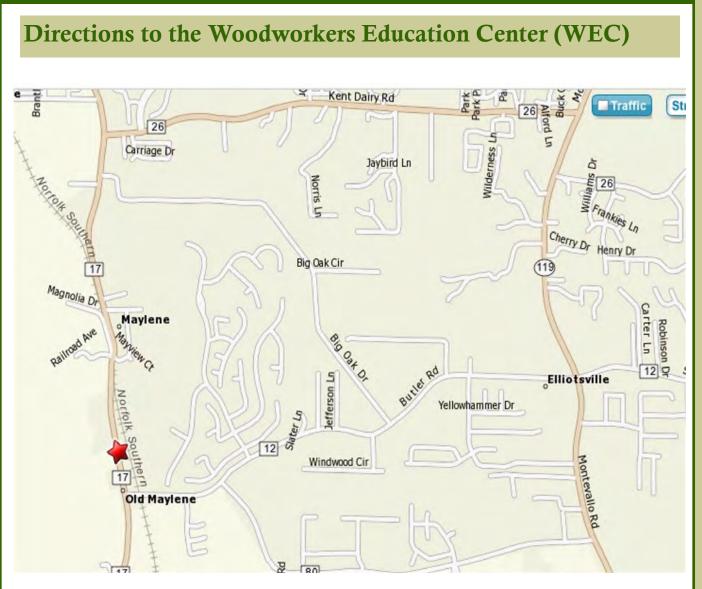

#### Page 9

**From I-65**, take Exit 238 (Highway 31). Turn north on U.S. Highway 31, go 0.6 miles and turn left on State Highway 119 South. Go 3.0 miles south on Highway 119 and turn right on County Highway 12. Go 2.1 miles on Highway 12 until it ends at County Highway 17. Turn right on Highway 17 and the WEC is 0.3 miles on your left. There is a large WEC sign at the entrance.