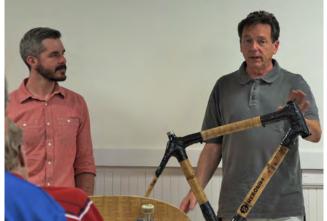

## June 2014 Program: Adam Fowler - HERObike

Adam Fowler was our guest speaker for the June 2014 meeting. Adam works with HERObike located in Greensboro, Alabama and builds bikes from locally grown bamboo. Adam brought examples of bike frames made with bamboo and described the various processes for constructing a bike frame from bamboo. It is amazing what can be done with ordinary bamboo, glue, carbon fiber, fiber glass and a lot of ingenuity. Adam gave a great program and was an excellent representative for the HERObike organization.

## **President's Message**

June's Guild meeting was very interesting and gratifying. We had two young gentlemen speak about their woodworking passions.

Adam Fowler told us the story about the process of making bicycle frames from bamboo at Hero Bike. Hero Bike was founded as part of a non-profit in 2009 in Greensboro, AL. The process starts with cutting and drying the bamboo. Most of the bamboo is locally grown and harvested. Hero sells complete bikes, kits, and has workshops for you to make your own frame with them. For a look at the bikes and more information about Hero Bike please visit herobike.org.