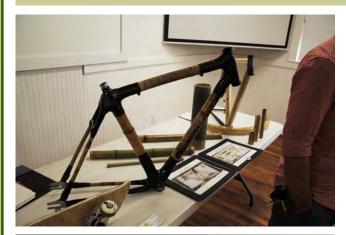

## **President's Message**

June's Guild meeting was very interesting and gratifying. We had two young gentlemen speak about their woodworking passions.

Adam Fowler told us the story about the process of making bicycle frames from bamboo at Hero Bike. Hero Bike was founded as part of a non-profit in 2009 in Greensboro, AL. The process starts with cutting and drying the bamboo. Most of the bamboo is locally grown and harvested. Hero sells complete bikes, kits, and has workshops for you to make your own frame with them. For a look at the bikes and more information about Hero Bike please visit herobike.org.

## June 2014 Program: Adam Fowler - HERObike

Adam Fowler was our guest speaker for the June 2014 meeting. Adam works with HERObike located in Greensboro, Alabama and builds bikes from locally grown bamboo. Adam brought examples of bike frames made with bamboo and described the various processes for constructing a bike frame from bamboo. It is amazing what can be done with ordinary bamboo, glue, carbon fiber, fiber glass and a lot of ingenuity. Adam gave a great program and was an excellent representative for the HERObike organization.